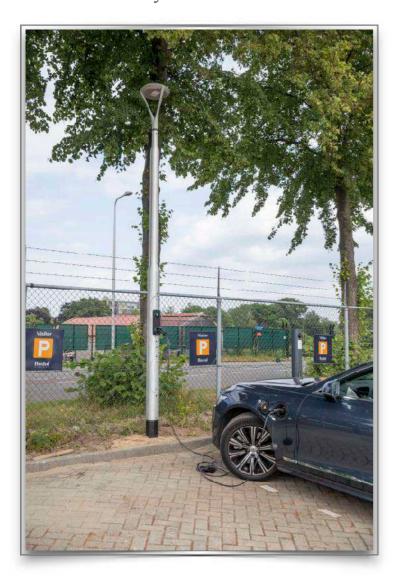

The lamppost of the future Our charging solution is a lamppost and charging station in 1

The lamppost as we know it will be replaced by a multifunctional light pole where, in addition to the possibility of charging, other applications are possible, such as 5G, solar panels or camera surveillance.

## Prevent decay of streetscape due to proliferation of charging infrastructure

With the increase in the number of electric cars, charging stations of all shapes and forms appear in the streetscape. This leads to decay of public space.

In the future, the demand for charging solutions will skyrocket due to the excessive proliferation of electric vehicles.

Space is scarce and makes it impossible to place charging stations everywhere.

Innovations such as the charging light pole can provide a solution.

How nice would it be to combine light poles with a charging station?

We guarantee more than enough charging spots and contribute to a green future and visually attractive streets.