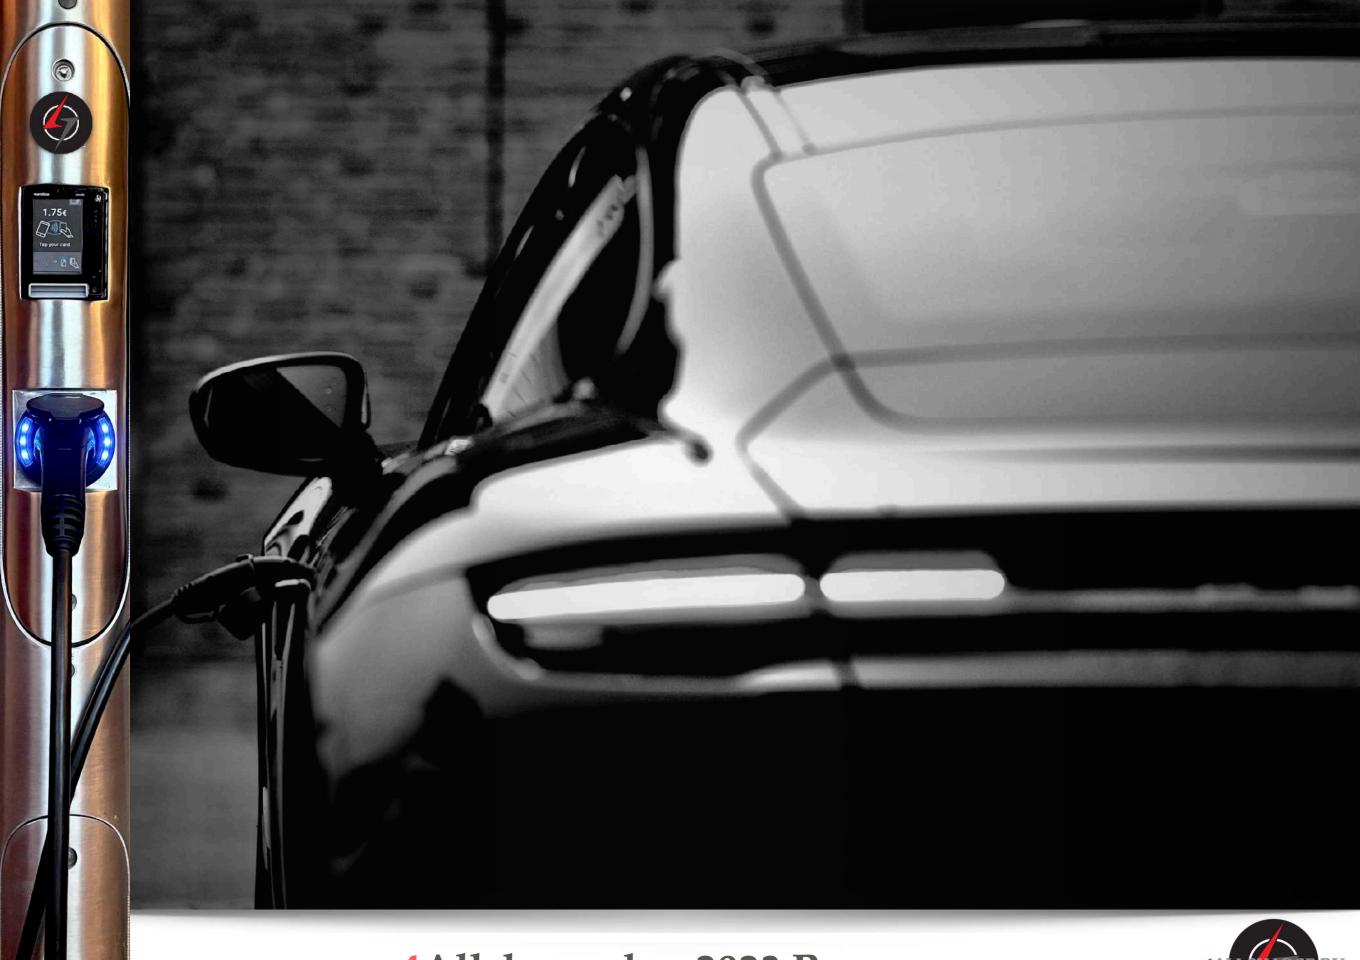

The lamppost of the future Our charging solution is a lamppost and charging station in 1

The lamppost as we know it will be replaced by a multifunctional light pole where, in addition to the possibility of charging, other applications are possible, such as 5G, solar panels or camera surveillance.

The peace and quiet of the street is guaranteed and the street is fully prepared for the future.

The basis is the patented aluminum light tower of 4Allcharge which is extremely safe.

### Safety

Extremely safe, double-insulated mast.

The unique feature of the 4Allcharge charging solution is that it is insulated from the ground to above the electronic housing.

It is also equipped with a special insulator at the top.

Because of this unique design, the outside of the light pole can never be live.

Even after a collision or damage to the cables, the outside of the light pole remains safe to touch.

Regardless of the technical condition of the electrical wiring in the light pole or other light poles connected to the same power cable.

### Scan, Pin & Charge

Starting the charging process is low-threshold. In addition to all common charging cards, the charging process can also be started in alternative and future-proof ways. Users without a charging card, such as foreign visitors for example, can start the charging process with a credit or debit card and settle with the payment account.