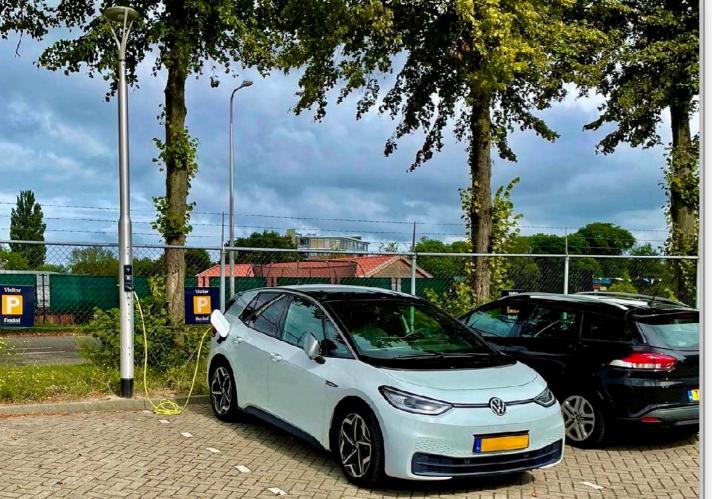

How nice would it be to combine light poles with a charging station?

We guarantee more than enough charging spots and contribute to a green future and visually attractive streets.

### Scan, Pin & Charge

Starting the charging process is low-threshold. In addition to all common charging cards, the charging process can also be started in alternative and future-proof ways. Users without a charging card, such as foreign visitors for example, can start the charging process with a credit or debit card and settle with the payment account.