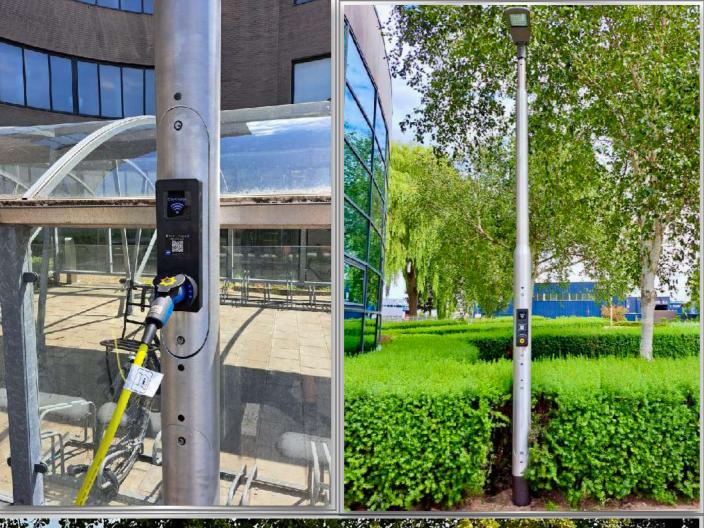

The lamppost of the future Our charging solution is a lamppost and charging station in 1

The lamppost as we know it will be replaced by a multifunctional light pole where, in addition to the possibility of charging, other applications are possible, such as 5G, solar panels or camera surveillance.

The peace and quiet of the street is guaranteed and the street is fully prepared for the future.

The basis is the patented aluminum light tower of 4Allcharge which is extremely safe.

### Safety

Extremely safe, double-insulated mast.

The unique feature of the 4Allcharge charging solution is that it is insulated from the ground to above the electronic housing.

It is also equipped with a special insulator at the top.

Because of this unique design, the outside of the light pole can never be live.

Even after a collision or damage to the cables, the outside of the light pole remains safe to touch.

Regardless of the technical condition of the electrical wiring in the light pole or other light poles connected to the same power cable.