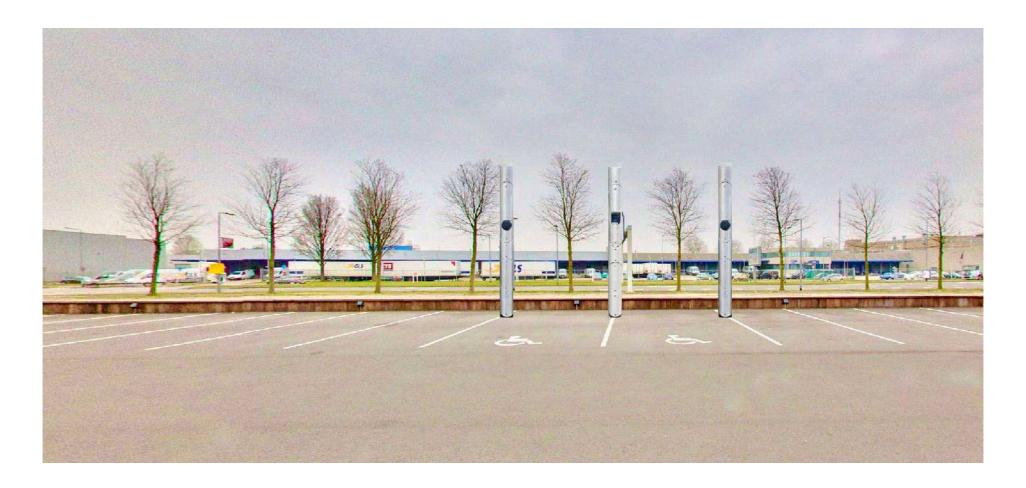

#### Loading plazas

There are several possible solutions for creating an EV charging plaza. The possibility exists to give each charging solution its own payment / settlement system or to create a centralized payment solution using a recognizable central payment / settlement system. Expandable up to 20 charging stations.

The charging lamppost with central payment terminal EV central payment terminal + 2 x E-loader 22 Kwh Expandable up to 20 charging stations

Charging lamppost with internal payment terminal 2 x EV lamp post with payment terminal (type E- LOADER LAMP 22 Kwh TERM)

Central payment terminal + E-loader DUO EV central payment terminal + E-loader 22 Kwh Duo Expandable up to 20 charging bays