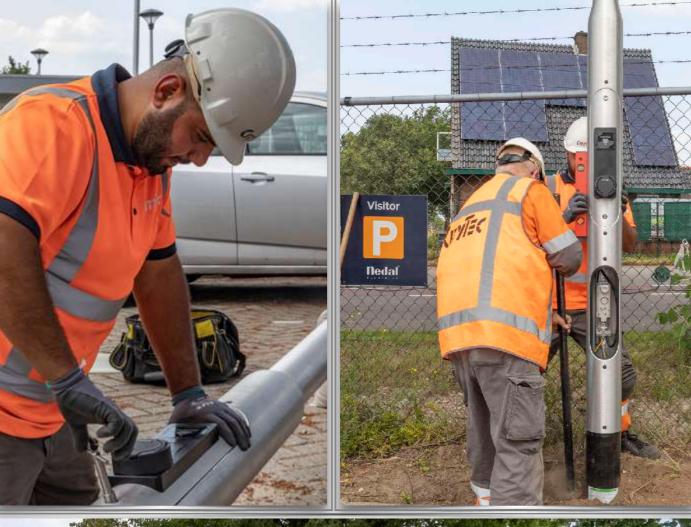

### Safety

Extremely safe, double-insulated mast.

The unique feature of the 4Allcharge charging solution is that it is insulated from the ground to above the electronic housing.

It is also equipped with a special insulator at the top.

Because of this unique design, the outside of the light pole can never be live.

Even after a collision or damage to the cables, the outside of the light pole remains safe to touch.

Regardless of the technical condition of the electrical wiring in the light pole or other light poles connected to the same power cable.