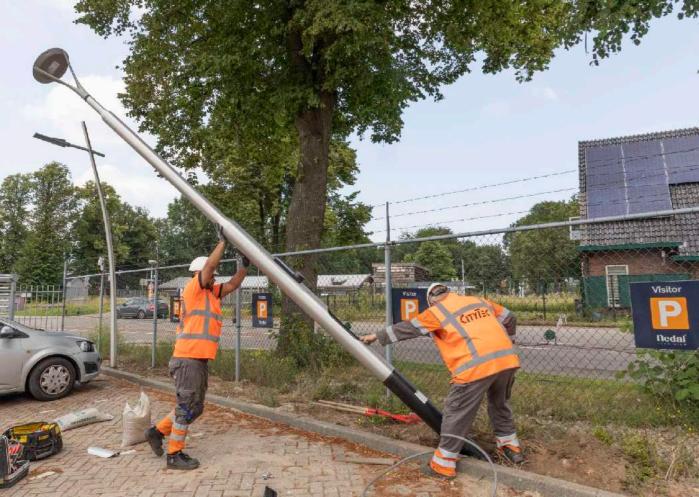

The lamppost of the future Our charging solution is a lamppost and charging station in 1

The lamppost as we know it will be replaced by a multifunctional light pole where, in addition to the possibility of charging, other applications are possible, such as 5G, solar panels or camera surveillance.

The peace and quiet of the street is guaranteed and the street is fully prepared for the future.

The basis is the patented aluminum light tower of 4Allcharge which is extremely safe.