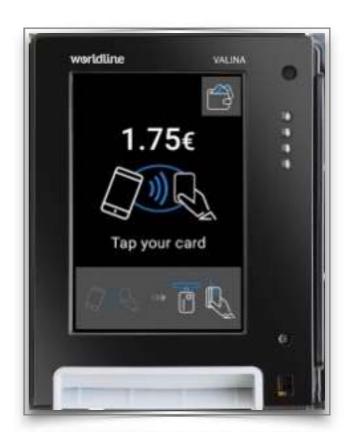

### Scan, Pin & Charge

Starting the charging process is low-threshold. In addition to all common charging cards, the charging process can also be started in alternative and future-proof ways. Users without a charging card, such as foreign visitors for example, can start the charging process with a credit or debit card and settle with the payment account.

This proven payment system is very safe and reliable.

Through the linked data, the user also receives an immediate digital payment receipt.

This to update accounting records immediately.