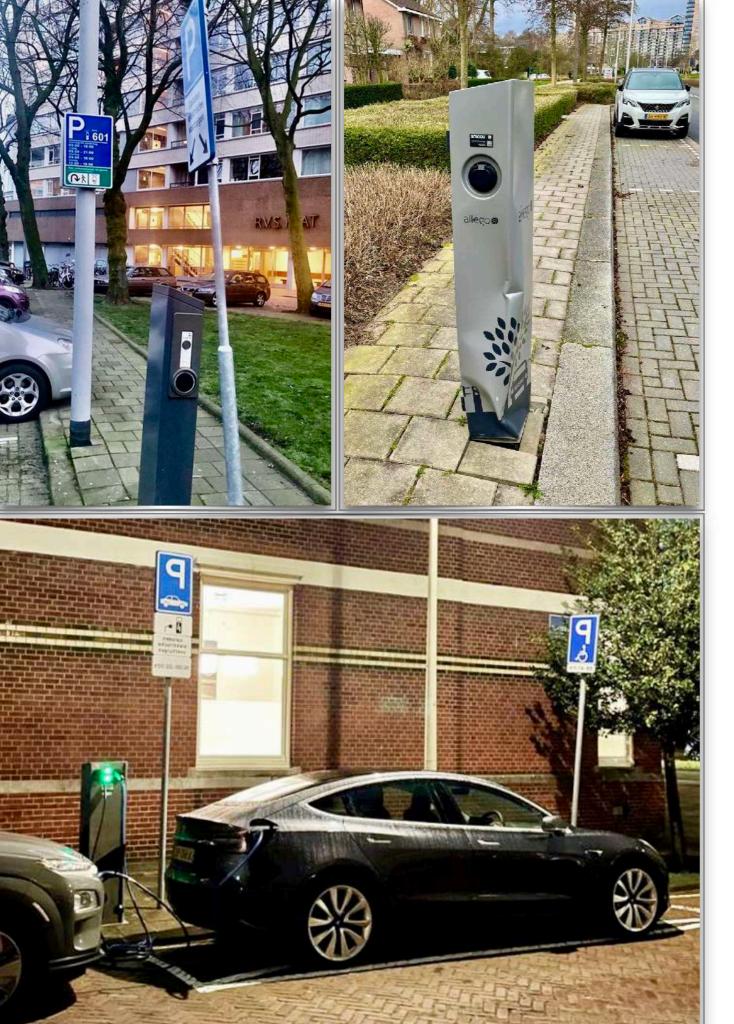

## Prevent decay of streetscape due to proliferation of charging infrastructure

With the increase in the number of electric cars, charging stations of all shapes and forms appear in the streetscape. This leads to decay of public space.

In the future, the demand for charging solutions will skyrocket due to the excessive proliferation of electric vehicles.

Space is scarce and makes it impossible to place charging stations everywhere.

Innovations such as the charging light pole can provide a solution.

#### Loading plazas

There are several possible solutions for creating an EV charging plaza. The possibility exists to give each charging solution its own payment / settlement system or to create a centralized payment solution using a recognizable central payment / settlement system. Expandable up to 20 charging stations.