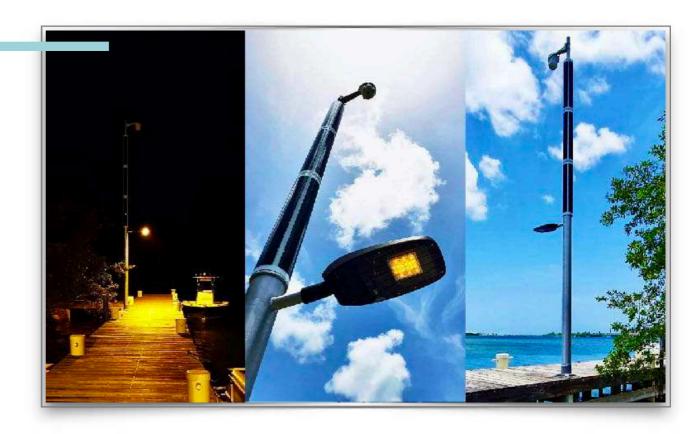

The lamppost of the future Our charging solution is a lamppost and charging station in 1

The lamppost as we know it will be replaced by a multifunctional light pole where, in addition to the possibility of charging, other applications are possible, such as 5G, solar panels or camera surveillance.

The peace and quiet of the street is guaranteed and the street is fully prepared for the future.

The basis is the patented aluminum light tower of 4Allcharge which is extremely safe.

### Safety

Extremely safe, double-insulated mast.

The unique feature of the 4Allcharge charging solution is that it is insulated from the ground to above the electronic housing.

It is also equipped with a special insulator at the top.

Because of this unique design, the outside of the light pole can never be live.

Even after a collision or damage to the cables, the outside of the light pole remains safe to touch.

Regardless of the technical condition of the electrical wiring in the light pole or other light poles connected to the same power cable.