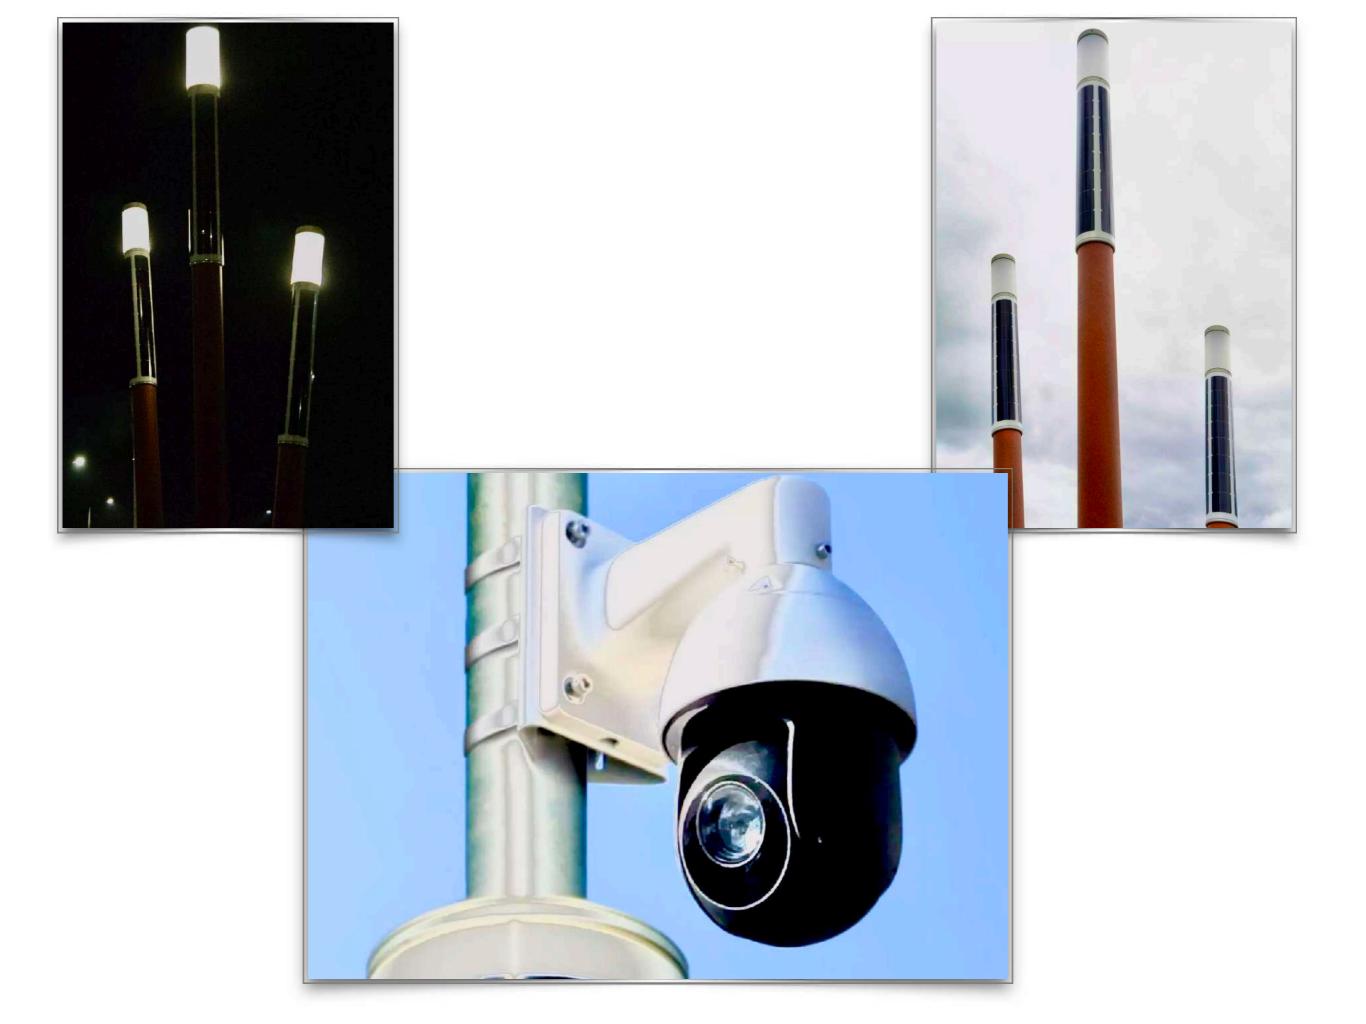

The lamppost of the future Our charging solution is a lamppost and charging station in 1

The lamppost as we know it will be replaced by a multifunctional light pole where, in addition to the possibility of charging, other applications are possible, such as 5G, solar panels or camera surveillance.

The peace and quiet of the street is guaranteed and the street is fully prepared for the future.

The basis is the patented aluminum light tower of 4Allcharge which is extremely safe.