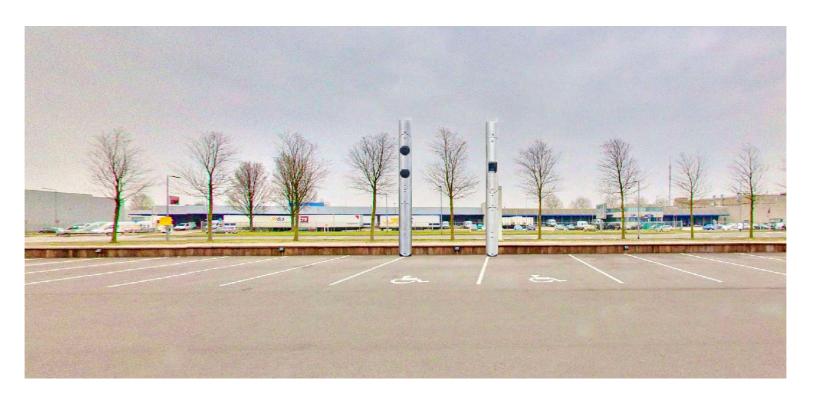

#### Loading plazas

There are several possible solutions for creating an EV charging plaza. The possibility exists to give each charging solution its own payment / settlement system or to create a centralized payment solution using a recognizable central payment / settlement system. Expandable up to 20 charging stations.

The charging lamppost with central payment terminal EV central payment terminal + 2 x E-loader 22 Kwh Expandable up to 20 charging stations

Charging lamppost with internal payment terminal 2 x EV lamp post with payment terminal (type E- LOADER LAMP 22 Kwh TERM)

Central payment terminal + E-loader DUO EV central payment terminal + E-loader 22 Kwh Duo Expandable up to 20 charging bays