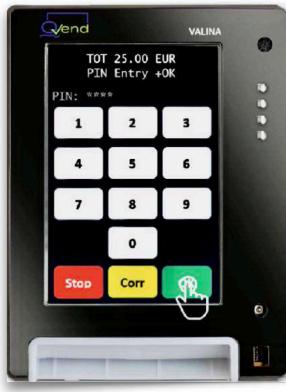

### Scan, Pin & Charge

Starting the charging process is low-threshold. In addition to all common charging cards, the charging process can also be started in alternative and future-proof ways. Users without a charging card, such as foreign visitors for example, can start the charging process with a credit or debit card and settle with the payment account.

This proven payment system is very safe and reliable.

Through the linked data, the user also receives an immediate digital payment receipt.

This to update accounting records immediately.