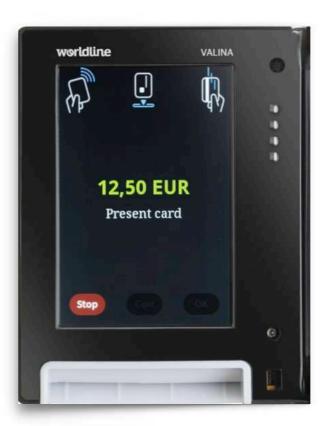

### Scan, Pin & Charge

Starting the charging process is low-threshold. In addition to all common charging cards, the charging process can also be started in alternative and future-proof ways. Users without a charging card, such as foreign visitors for example, can start the charging process with a credit or debit card and settle with the payment account.

This proven payment system is very safe and reliable.

Through the linked data, the user also receives an immediate digital payment receipt.

This to update accounting records immediately.