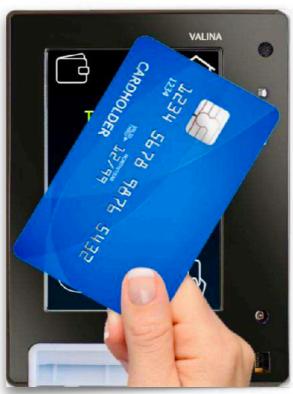

### Scan, Pin & Charge

Starting the charging process is low-threshold. In addition to all common charging cards, the charging process can also be started in alternative and future-proof ways. Users without a charging card, such as foreign visitors for example, can start the charging process with a credit or debit card and settle with the payment account.

This proven payment system is very safe and reliable.

Through the linked data, the user also receives an immediate digital payment receipt.

This to update accounting records immediately.