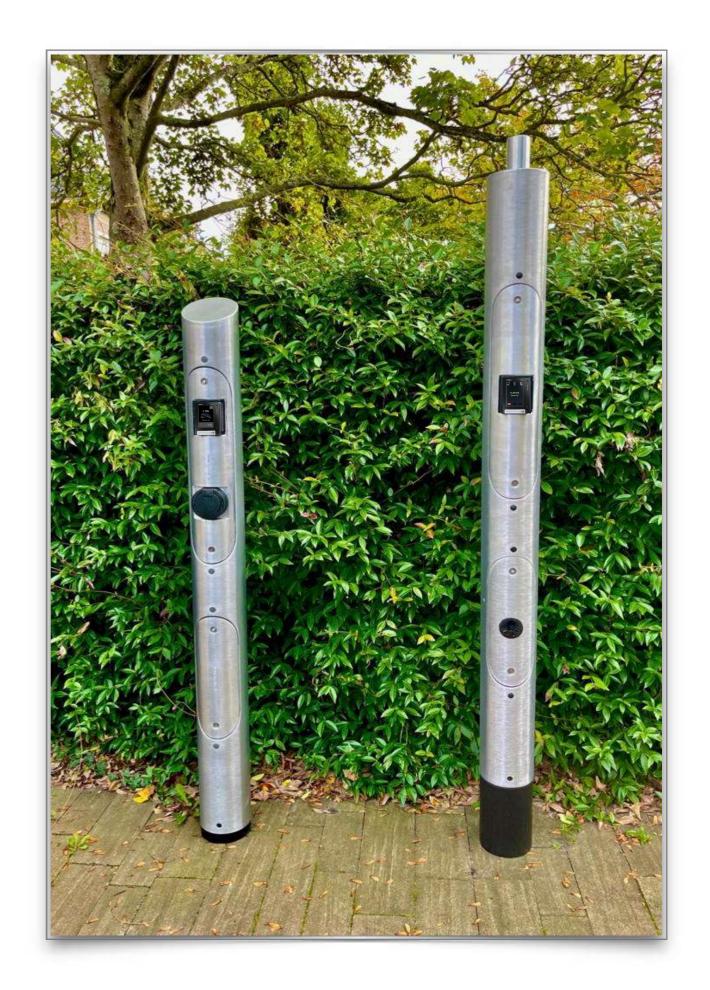

#### Loading plazas

There are several possible solutions for creating an EV charging plaza. The possibility exists to give each charging solution its own payment / settlement system or to create a centralized payment solution using a recognizable central payment / settlement system. Expandable up to 20 charging stations.

The charging lamppost with central payment terminal EV central payment terminal + 2 x E-loader 22 Kwh Expandable up to 20 charging stations

Charging lamppost with internal payment terminal 2 x EV lamp post with payment terminal (type E- LOADER LAMP 22 Kwh TERM)

Central payment terminal + E-loader DUO EV central payment terminal + E-loader 22 Kwh Duo Expandable up to 20 charging bays