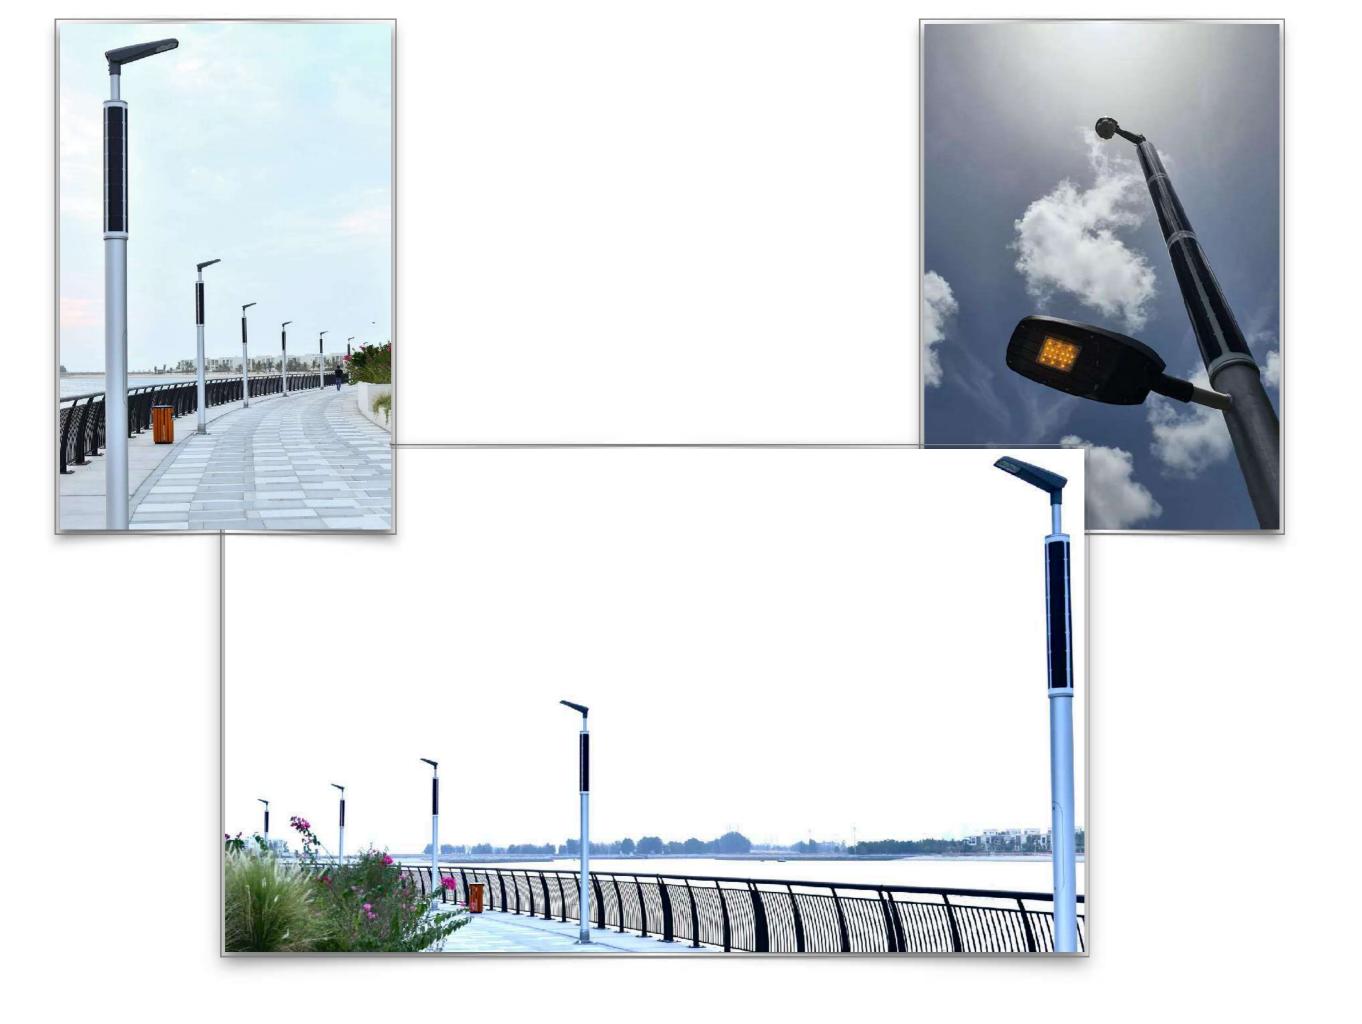

The lamppost of the future Our charging solution is a lamppost and charging station in 1

The lamppost as we know it will be replaced by a multifunctional light pole where, in addition to the possibility of charging, other applications are possible, such as 5G, solar panels or camera surveillance.

The peace and quiet of the street is guaranteed and the street is fully prepared for the future.

The basis is the patented aluminum light tower of 4Allcharge which is extremely safe.

# This is how we create the city of the future!

THE SUSTAINABLE SOLUTION FOR A GREENER CITY

- Why choose 4Allcharge?
- · More charging points than ever before
- · Street clutter is kept to a minimum
- · Made of durable aluminum
- · Lighting poles become a source of revenue instead of cost
- · Low maintenance with a long lifespan
- · Extremely safe double insulated light pole
- · Made in the Netherlands
- · Own factory