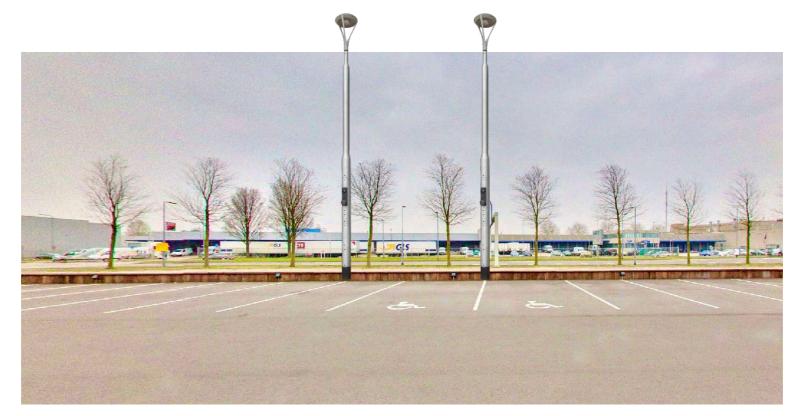

The lamppost of the future Our charging solution is a lamppost and charging station in 1

The lamppost as we know it will be replaced by a multifunctional light pole where, in addition to the possibility of charging, other applications are possible, such as 5G, solar panels or camera surveillance.

The peace and quiet of the street is guaranteed and the street is fully prepared for the future.

The basis is the patented aluminum light tower of 4Allcharge which is extremely safe.