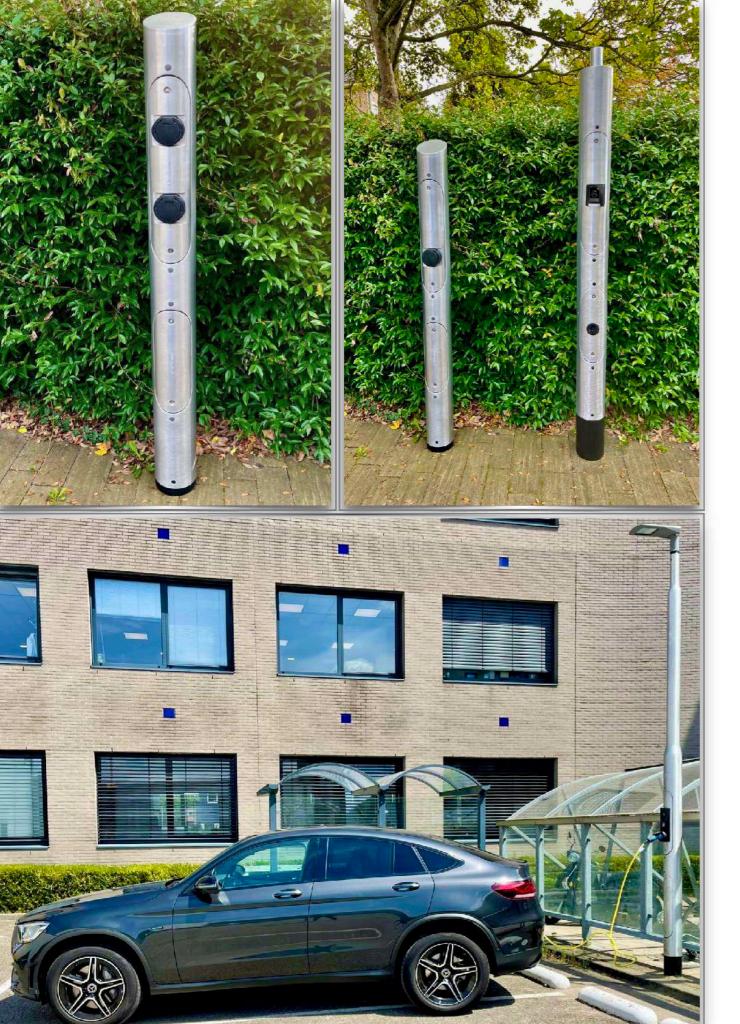

### Safety

Extremely safe, double-insulated mast.

The unique feature of the 4Allcharge charging solution is that it is insulated from the ground to above the electronic housing.

It is also equipped with a special insulator at the top.

Because of this unique design, the outside of the light pole can never be live.

Even after a collision or damage to the cables, the outside of the light pole remains safe to touch.

Regardless of the technical condition of the electrical wiring in the light pole or other light poles connected to the same power cable.

#### Loading plazas

There are several possible solutions for creating an EV charging plaza. The possibility exists to give each charging solution its own payment / settlement system or to create a centralized payment solution using a recognizable central payment / settlement system. Expandable up to 20 charging stations.

The charging lamppost with central payment terminal EV central payment terminal + 2 x E-loader 22 Kwh Expandable up to 20 charging stations

Charging lamppost with internal payment terminal 2 x EV lamp post with payment terminal (type E- LOADER LAMP 22 Kwh TERM)

Central payment terminal + E-loader DUO EV central payment terminal + E-loader 22 Kwh Duo Expandable up to 20 charging bays